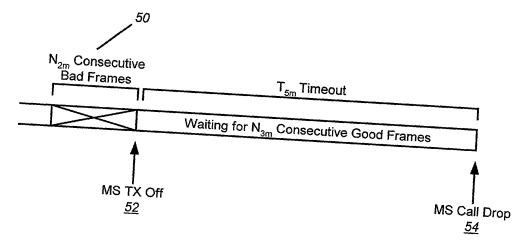

Inventor: Jason F. HUNZINGER Application No.: Not yet assigned Docket No.: 440402000300



Inventor: Jason F. HUNZINGER Application No.: Not yet assigned Docket No.: 440402000300

### 2/11



FIG. 3



FIG. 5

Inventor: Jason F. HUNZINGER Application No.: Not yet assigned Docket No.: 440402000300

3/11



Inventor: Jason F. HUNZINGER Application No.: Not yet assigned Docket No.: 440402000300



FIG. 6



FIG. 7

Title: Retry Limits for Connection Rescue Procedures... Inventor: Jason F. HUNZINGER
Application No.: Not yet assigned
Docket No.: 440402000300

5/11



Inventor: Jason F. HUNZINGER Application No.: Not yet assigned Docket No.: 440402000300



Inventor: Jason F. HUNZINGER Application No.: Not yet assigned Docket No.: 440402000300

| 98             |            |
|----------------|------------|
| CR_RETRY_DELAY | Time       |
| 00000          | No Delay   |
| 00001          | 1 Second   |
| 00010          | 2 Seconds  |
| 00011          | 5 Seconds  |
| 00100          | 10 Seconds |
| 00101          | 30 Seconds |
| 00110          | 1 Minute   |
| Etc.           | Etc.       |

FIG. 10

Inventor: Jason F. HUNZINGER Application No.: Not yet assigned Docket No.: 4404020003